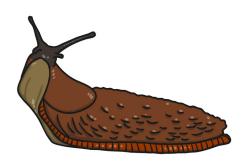

## Urban Habitat Classification

Fill in the table with ticks and crosses to show the characteristics of each living thing.

|                               | fox | rat | squirrel | pigeon | slug | woodlouse | dandelion | nettle |
|-------------------------------|-----|-----|----------|--------|------|-----------|-----------|--------|
| Is it a plant?                |     |     |          |        |      |           |           |        |
| has it got legs?              |     |     |          |        |      |           |           |        |
| Is it a vertebrate?           |     |     |          |        |      |           |           |        |
| Does it climb trees?          |     |     |          |        |      |           |           |        |
| Does it have a bushy tail?    |     |     |          |        |      |           |           |        |
| Does it have feathers?        |     |     |          |        |      |           |           |        |
| Does it have a yellow flower? |     |     |          |        |      |           |           |        |

fox

rat

squirrel

pigeon

slug

woodlouse

dandelion

nettle

| Is it a    | plant?     | Does it have a bushy tail?       |     |  |  |
|------------|------------|----------------------------------|-----|--|--|
| Has it g   | ot legs?   | Does it have feathers?           |     |  |  |
| Is it a ve | rtebrate?  | Does it have a yellow<br>flower? |     |  |  |
| Does it cl | imb trees? | Yes                              | Yes |  |  |
| Yes        | Yes        | Yes                              | Yes |  |  |
| Yes        | No         | No                               | No  |  |  |
| No         | No         | No                               | No  |  |  |