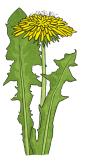

## Urban Habitat Classification

Fill in the table with ticks and crosses to show the characteristics of each living thing.

|                               | fox | rat | squirrel | pigeon | slug | woodlouse | dandelion | nettle |
|-------------------------------|-----|-----|----------|--------|------|-----------|-----------|--------|
| Is it a plant?                |     |     |          |        |      |           |           |        |
| has it got legs?              |     |     |          |        |      |           |           |        |
| Is it a vertebrate?           |     |     |          |        |      |           |           |        |
| Does it climb trees?          |     |     |          |        |      |           |           |        |
| Does it have a bushy tail?    |     |     |          |        |      |           |           |        |
| Does it have feathers?        |     |     |          |        |      |           |           |        |
| Does it have a yellow flower? |     |     |          |        |      |           |           |        |

fox

rat

squirrel

pigeon

slug

woodlouse

dandelion

nettle

| Is it a    | plant?     | Does it have a bushy tail?       |     |  |  |
|------------|------------|----------------------------------|-----|--|--|
| Has it g   | ot legs?   | Does it have feathers?           |     |  |  |
| Is it a ve | rtebrate?  | Does it have a yellow<br>flower? |     |  |  |
| Does it cl | imb trees? | Yes                              | Yes |  |  |
| Yes        | Yes        | Yes                              | Yes |  |  |
| Yes        | No         | No                               | No  |  |  |
| No         | No         | No                               | No  |  |  |