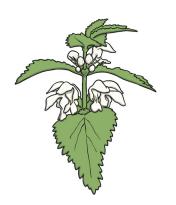

## Urban Habitat Classification

Fill in the table with ticks and crosses to show the characteristics of each living thing.

|                               | fox | rat | squirrel | pigeon | slug | woodlouse | dandelion | nettle |
|-------------------------------|-----|-----|----------|--------|------|-----------|-----------|--------|
| Is it a plant?                |     |     |          |        |      |           |           |        |
| has it got legs?              |     |     |          |        |      |           |           |        |
| Is it a vertebrate?           |     |     |          |        |      |           |           |        |
| Does it climb trees?          |     |     |          |        |      |           |           |        |
| Does it have a bushy tail?    |     |     |          |        |      |           |           |        |
| Does it have feathers?        |     |     |          |        |      |           |           |        |
| Does it have a yellow flower? |     |     |          |        |      |           |           |        |

fox

rat

squirrel

pigeon

slug

woodlouse

dandelion

nettle

| Is it a    | plant?     | Does it have a bushy tail?       |     |  |  |
|------------|------------|----------------------------------|-----|--|--|
| Has it g   | ot legs?   | Does it have feathers?           |     |  |  |
| Is it a ve | rtebrate?  | Does it have a yellow<br>flower? |     |  |  |
| Does it cl | imb trees? | Yes                              | Yes |  |  |
| Yes        | Yes        | Yes                              | Yes |  |  |
| Yes        | No         | No                               | No  |  |  |
| No         | No         | No                               | No  |  |  |