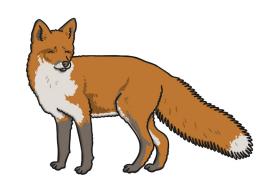

## Urban Habitat Classification

Fill in the table with ticks and crosses to show the characteristics of each living thing.

|                               | fox | rat | squirrel | pigeon | slug | woodlouse | dandelion | nettle |
|-------------------------------|-----|-----|----------|--------|------|-----------|-----------|--------|
| Is it a plant?                |     |     |          |        |      |           |           |        |
| has it got legs?              |     |     |          |        |      |           |           |        |
| Is it a vertebrate?           |     |     |          |        |      |           |           |        |
| Does it climb trees?          |     |     |          |        |      |           |           |        |
| Does it have a bushy tail?    |     |     |          |        |      |           |           |        |
| Does it have feathers?        |     |     |          |        |      |           |           |        |
| Does it have a yellow flower? |     |     |          |        |      |           |           |        |

fox

rat

squirrel

pigeon

slug

woodlouse

dandelion

nettle

| Is it a    | plant?     | Does it have a bushy tail?       |     |  |  |
|------------|------------|----------------------------------|-----|--|--|
| Has it g   | ot legs?   | Does it have feathers?           |     |  |  |
| Is it a ve | rtebrate?  | Does it have a yellow<br>flower? |     |  |  |
| Does it cl | imb trees? | Yes                              | Yes |  |  |
| Yes        | Yes        | Yes                              | Yes |  |  |
| Yes        | No         | No                               | No  |  |  |
| No         | No         | No                               | No  |  |  |