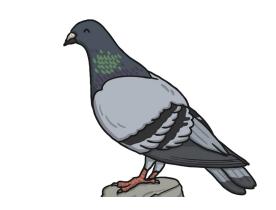

## Urban Habitat Classification

Fill in the table with ticks and crosses to show the characteristics of each living thing.

|                               | fox | rat | squirrel | pigeon | slug | woodlouse | dandelion | nettle |
|-------------------------------|-----|-----|----------|--------|------|-----------|-----------|--------|
| Is it a plant?                |     |     |          |        |      |           |           |        |
| has it got legs?              |     |     |          |        |      |           |           |        |
| Is it a vertebrate?           |     |     |          |        |      |           |           |        |
| Does it climb trees?          |     |     |          |        |      |           |           |        |
| Does it have a bushy tail?    |     |     |          |        |      |           |           |        |
| Does it have feathers?        |     |     |          |        |      |           |           |        |
| Does it have a yellow flower? |     |     |          |        |      |           |           |        |

fox

rat

squirrel

pigeon

slug

woodlouse

dandelion

nettle

| Is it a    | plant?     | Does it have a bushy tail?       |     |  |  |
|------------|------------|----------------------------------|-----|--|--|
| Has it g   | ot legs?   | Does it have feathers?           |     |  |  |
| Is it a ve | rtebrate?  | Does it have a yellow<br>flower? |     |  |  |
| Does it cl | imb trees? | Yes                              | Yes |  |  |
| Yes        | Yes        | Yes                              | Yes |  |  |
| Yes        | No         | No                               | No  |  |  |
| No         | No         | No                               | No  |  |  |