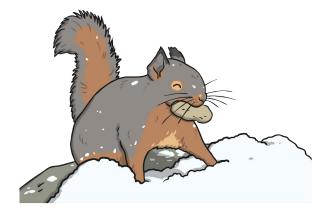

## Urban Habitat Classification

Fill in the table with ticks and crosses to show the characteristics of each living thing.

|                               | fox | rat | squirrel | pigeon | slug | woodlouse | dandelion | nettle |
|-------------------------------|-----|-----|----------|--------|------|-----------|-----------|--------|
| Is it a plant?                |     |     |          |        |      |           |           |        |
| has it got legs?              |     |     |          |        |      |           |           |        |
| Is it a vertebrate?           |     |     |          |        |      |           |           |        |
| Does it climb trees?          |     |     |          |        |      |           |           |        |
| Does it have a bushy tail?    |     |     |          |        |      |           |           |        |
| Does it have feathers?        |     |     |          |        |      |           |           |        |
| Does it have a yellow flower? |     |     |          |        |      |           |           |        |

fox

rat

squirrel

pigeon

slug

woodlouse

dandelion

nettle

| Is it a    | plant?     | Does it have a bushy tail?       |     |  |  |
|------------|------------|----------------------------------|-----|--|--|
| Has it g   | ot legs?   | Does it have feathers?           |     |  |  |
| Is it a ve | rtebrate?  | Does it have a yellow<br>flower? |     |  |  |
| Does it cl | imb trees? | Yes                              | Yes |  |  |
| Yes        | Yes        | Yes                              | Yes |  |  |
| Yes        | No         | No                               | No  |  |  |
| No         | No         | No                               | No  |  |  |