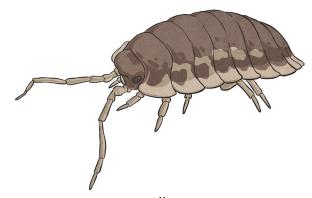

## Urban Habitat Classification

Fill in the table with ticks and crosses to show the characteristics of each living thing.

|                               | fox | rat | squirrel | pigeon | slug | woodlouse | dandelion | nettle |
|-------------------------------|-----|-----|----------|--------|------|-----------|-----------|--------|
| Is it a plant?                |     |     |          |        |      |           |           |        |
| has it got legs?              |     |     |          |        |      |           |           |        |
| Is it a vertebrate?           |     |     |          |        |      |           |           |        |
| Does it climb trees?          |     |     |          |        |      |           |           |        |
| Does it have a bushy tail?    |     |     |          |        |      |           |           |        |
| Does it have feathers?        |     |     |          |        |      |           |           |        |
| Does it have a yellow flower? |     |     |          |        |      |           |           |        |

fox

rat

squirrel

pigeon

slug

woodlouse

dandelion

nettle

| Is it a    | plant?     | Does it have a bushy tail?       |     |  |  |
|------------|------------|----------------------------------|-----|--|--|
| Has it g   | ot legs?   | Does it have feathers?           |     |  |  |
| Is it a ve | rtebrate?  | Does it have a yellow<br>flower? |     |  |  |
| Does it cl | imb trees? | Yes                              | Yes |  |  |
| Yes        | Yes        | Yes                              | Yes |  |  |
| Yes        | No         | No                               | No  |  |  |
| No         | No         | No                               | No  |  |  |