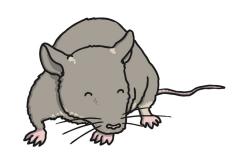

## Urban Habitat Classification

Fill in the table with ticks and crosses to show the characteristics of each living thing.

|                               | fox | rat | squirrel | pigeon | slug | woodlouse | dandelion | nettle |
|-------------------------------|-----|-----|----------|--------|------|-----------|-----------|--------|
| Is it a plant?                |     |     |          |        |      |           |           |        |
| has it got legs?              |     |     |          |        |      |           |           |        |
| Is it a vertebrate?           |     |     |          |        |      |           |           |        |
| Does it climb trees?          |     |     |          |        |      |           |           |        |
| Does it have a bushy tail?    |     |     |          |        |      |           |           |        |
| Does it have feathers?        |     |     |          |        |      |           |           |        |
| Does it have a yellow flower? |     |     |          |        |      |           |           |        |

fox

rat

squirrel

pigeon

slug

woodlouse

dandelion

nettle

| Is it a    | plant?     | Does it have a bushy tail?       |     |  |  |
|------------|------------|----------------------------------|-----|--|--|
| Has it g   | ot legs?   | Does it have feathers?           |     |  |  |
| Is it a ve | rtebrate?  | Does it have a yellow<br>flower? |     |  |  |
| Does it cl | imb trees? | Yes                              | Yes |  |  |
| Yes        | Yes        | Yes                              | Yes |  |  |
| Yes        | No         | No                               | No  |  |  |
| No         | No         | No                               | No  |  |  |